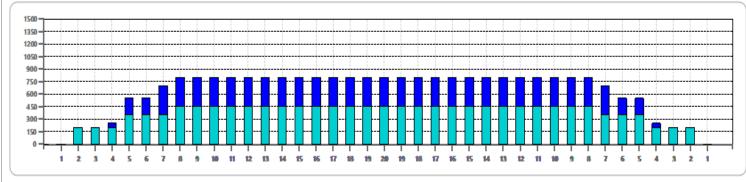

50 ul 24.9 mL Ice

|   | START | STOP | LOADS | SPEED | TANK | CROSSED | START | END  | FEET | T.OIL |
|---|-------|------|-------|-------|------|---------|-------|------|------|-------|
| 1 | 2L    | 2R   | 2     | 14    | Α    | 74      | 0.0   | 1.9  | 1.9  | 3700  |
| 2 | 2L    | 2R   | 2     | 18    | Α    | 74      | 1.9   | 7.0  | 5.1  | 3700  |
| 3 | 5L    | 5R   | 3     | 18    | Α    | 93      | 7.0   | 14.6 | 7.6  | 4650  |
| 4 | 8L    | 8R   | 2     | 22    | Α    | 50      | 14.6  | 20.8 | 6.2  | 2500  |
| 5 | 8L    | 8R   | 0     | 22    | Α    | 0       | 20.8  | 29.0 | 8.2  | 0     |
| 6 | 8L    | 8R   | 0     | 26    | Α    | 0       | 29.0  | 37.0 | 8.0  | 0     |
|   |       |      |       |       |      |         |       |      |      |       |

|   | START | STOP | LOADS | SPEED | TANK | CROSSED | START | END  | FEET | T.OIL |  |
|---|-------|------|-------|-------|------|---------|-------|------|------|-------|--|
| 1 | 2L    | 2R   | 0     | 26    | Α    | 0       | 37.0  | 32.0 | -5.0 | 0     |  |
| 2 | 7L    | 7R   | 3     | 22    | Α    | 81      | 32.0  | 22.7 | -9.3 | 4050  |  |
| 3 | 5L    | 5R   | 3     | 18    | Α    | 93      | 22.7  | 15.1 | -7.6 | 4650  |  |
| 4 | 4L    | 4R   | 1     | 14    | Α    | 33      | 15.1  | 13.2 | -1.9 | 1650  |  |
| 5 | 4L    | 4R   | 0     | 14    | Α    | 0       | 13.2  | 6.0  | -7.2 | 0     |  |
| 6 | 4L    | 4R   | 0     | 14    | Α    | 0       | 6.0   | 0.0  | -6.0 | 0     |  |
|   |       |      |       |       |      |         |       |      |      |       |  |
|   |       |      |       |       |      |         |       |      |      |       |  |
|   |       |      |       |       |      |         |       |      |      |       |  |