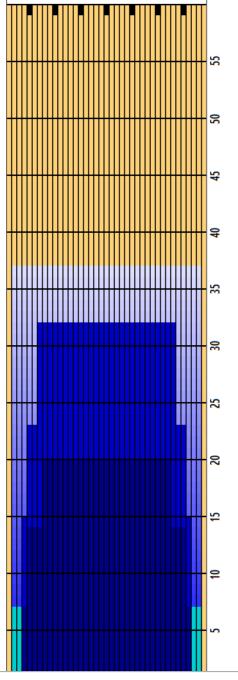

## **NCBCA Work Short 3**

Oil Pattern Distance **Forward Oil Total Tank Configuration** 

**37** 14.55 mL N/A

**Reverse Brush Drop Reverse Oil Total Tank A Conditioner** 

31 10.35 mL **Fire**  Oil Per Board **Volume Oil Total Tank B Conditioner** 

50 ul 24.9 mL Ice

|   | START | STOP | LOADS | SPEED | TANK | CROSSED | START | END  | FEET | T.OIL |
|---|-------|------|-------|-------|------|---------|-------|------|------|-------|
| 1 | 2L    | 2R   | 2     | 14    | Α    | 74      | 0.0   | 1.9  | 1.9  | 3700  |
| 2 | 2L    | 2R   | 2     | 18    | Α    | 74      | 1.9   | 7.0  | 5.1  | 3700  |
| 3 | 5L    | 5R   | 3     | 18    | Α    | 93      | 7.0   | 14.6 | 7.6  | 4650  |
| 4 | 8L    | 8R   | 2     | 22    | Α    | 50      | 14.6  | 20.8 | 6.2  | 2500  |
| 5 | 8L    | 8R   | 0     | 22    | Α    | 0       | 20.8  | 29.0 | 8.2  | 0     |
| 6 | 8L    | 8R   | 0     | 26    | Α    | 0       | 29.0  | 37.0 | 8.0  | 0     |
|   |       |      |       |       |      |         |       |      |      |       |