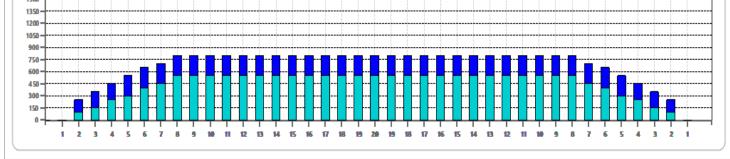

Cleaner Ratio Main Mix NA
Cleaner Ratio Back End Mix NA
Cleaner Ratio Back End Distance NA
Buffer RPM: 4 = 700 | 3 = 500 | 2 = 200 | 1 = 100

Forward Reverse Combined

| Item             | 3L-7L:18L-18R        | 8L-12L:18L-18R      | 13L-17L:18L-18R     | 18L-18R:17R-13R      | 18L-18R:12R-8R      | 18L-18R:7R-3R        |  |
|------------------|----------------------|---------------------|---------------------|----------------------|---------------------|----------------------|--|
| Description      | Outside Track:Middle | Middle Track:Middle | Inside Track:Middle | Mlddle: Inside Track | Middle:Middle Track | Middle:Outside Track |  |
| Track Zone Ratio | 1.48                 | 1                   | 1                   | 1                    | 1                   | 1.48                 |  |
| 1500             |                      |                     |                     |                      |                     |                      |  |
| 1200             |                      |                     |                     |                      |                     |                      |  |
| 900              | <del>        </del>  |                     |                     | <del></del>          |                     |                      |  |