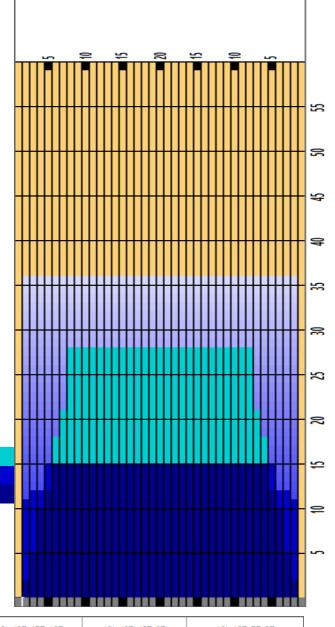

## College Bowling - Short #3

Oil Pattern Distance 36 Reverse Brush Drop 15 Oil Per Board 50 ul
Forward Oil Total 17.05 mL Reverse Oil Total 8.85 mL Volume Oil Total 25.9 mL
Tank Configuration N/A Tank A Conditioner Tank B Conditioner

|   | START | STOP | LOADS | SPEED | TANK | CROSSED | START | END  | FEET | T.OIL |
|---|-------|------|-------|-------|------|---------|-------|------|------|-------|
| 1 | 2L    | 2R   | 2     | 18    | Α    | 74      | 0.0   | 2.5  | 2.5  | 3700  |
| 2 | 3L    | 3R   | 1     | 18    | Α    | 35      | 2.5   | 5.0  | 2.5  | 1750  |
| 3 | 4L    | 4R   | 2     | 18    | Α    | 66      | 5.0   | 10.1 | 5.1  | 3300  |
| 4 | 5L    | 5R   | 1     | 18    | Α    | 31      | 10.1  | 12.6 | 2.5  | 1550  |
| 5 | 6L    | 6R   | 2     | 22    | Α    | 58      | 12.6  | 18.8 | 6.2  | 2900  |
| 6 | 7L    | 7R   | 1     | 22    | Α    | 27      | 18.8  | 21.9 | 3.1  | 1350  |
| 7 | 8L    | 8R   | 2     | 22    | Α    | 50      | 21.9  | 28.1 | 6.2  | 2500  |
| 8 | 2L    | 2R   | 0     | 22    | Α    | 0       | 28.1  | 36.0 | 7.9  | 0     |
|   |       |      |       |       |      |         |       |      |      |       |
|   |       |      |       |       |      |         |       |      |      |       |
|   |       |      |       |       |      |         |       |      |      |       |
|   |       |      |       |       |      |         |       |      |      |       |
|   |       |      |       |       |      |         |       |      |      |       |

|   | START | STOP | LOADS | SPEED | TANK | CROSSED | START | END  | FEET  | T.OIL |  |
|---|-------|------|-------|-------|------|---------|-------|------|-------|-------|--|
| 1 | 2L    | 2R   | 0     | 30    | Α    | 0       | 36.0  | 15.0 | -21.0 | 0     |  |
| 2 | 5L    | 5R   | 1     | 18    | Α    | 31      | 15.0  | 12.5 | -2.5  | 1550  |  |
| 3 | 3L    | 3R   | 1     | 14    | Α    | 35      | 12.5  | 10.6 | -1.9  | 1750  |  |
| 4 | 2L    | 2R   | 3     | 14    | Α    | 111     | 10.6  | 4.7  | -5.9  | 5550  |  |
| 5 | 2L    | 2R   | 0     | 10    | Α    | 0       | 4.7   | 0.0  | -4.7  | 0     |  |
|   |       |      |       |       |      |         |       |      |       |       |  |
|   |       |      |       |       |      |         |       |      |       |       |  |
|   |       |      |       |       |      |         |       |      |       |       |  |