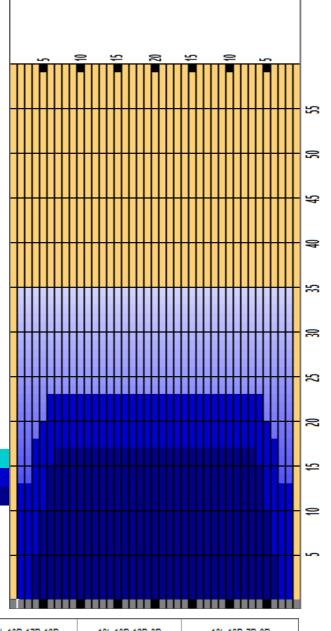

## College Bowling - Short #2

Oil Pattern Distance 35 Reverse Brush Drop 23 Oil Per Board 50 ul
Forward Oil Total 12.5 mL Reverse Oil Total 10 mL Volume Oil Total 22.5 mL
Tank Configuration N/A Tank A Conditioner Tank B Conditioner

|   | START | STOP | LOADS | SPEED | TANK | CROSSED | START | END  | FEET | T.OIL |
|---|-------|------|-------|-------|------|---------|-------|------|------|-------|
| 1 | 2L    | 2R   | 1     | 18    | Α    | 37      | 0.0   | 0.0  | 0.0  | 1850  |
| 2 | 4L    | 4R   | 2     | 18    | Α    | 66      | 0.0   | 5.1  | 5.1  | 3300  |
| 3 | 5L    | 5R   | 2     | 18    | Α    | 62      | 5.1   | 10.2 | 5.1  | 3100  |
| 4 | 6L    | 6R   | 2     | 18    | Α    | 58      | 10.2  | 15.3 | 5.1  | 2900  |
| 5 | 7L    | 7R   | 1     | 18    | Α    | 27      | 15.3  | 17.8 | 2.5  | 1350  |
| 6 | 2L    | 2R   | 0     | 22    | Α    | 0       | 17.8  | 35.0 | 17.2 | 0     |
|   |       |      |       |       |      |         |       |      |      |       |

|   | START | STOP | LOADS | SPEED | TANK | CROSSED | START | END  | FEET  | T.OIL |
|---|-------|------|-------|-------|------|---------|-------|------|-------|-------|
| 1 | 2L    | 2R   | 0     | 30    | Α    | 0       | 35.0  | 23.0 | -12.0 | 0     |
| 2 | 6L    | 6R   | 1     | 18    | Α    | 29      | 23.0  | 20.5 | -2.5  | 1450  |
| 3 | 5L    | 5R   | 1     | 18    | Α    | 31      | 20.5  | 18.0 | -2.5  | 1550  |
| 4 | 4L    | 4R   | 2     | 18    | Α    | 66      | 18.0  | 12.9 | -5.1  | 3300  |
| 5 | 2L    | 2R   | 2     | 18    | Α    | 74      | 12.9  | 7.8  | -5.1  | 3700  |
| 6 | 2L    | 2R   | 0     | 18    | Α    | 0       | 7.8   | 0.0  | -7.8  | 0     |
|   |       |      |       |       |      |         |       |      |       |       |
|   |       |      |       |       |      |         |       |      |       |       |