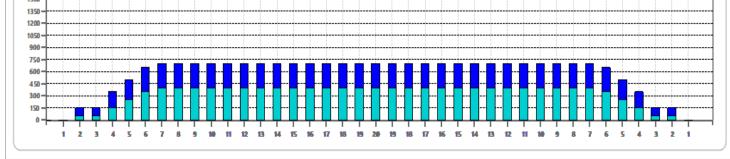

Cleaner Ratio Main Mix NA
Cleaner Ratio Back End Mix NA
Cleaner Ratio Back End Distance NA
Buffer RPM: 4 = 700 | 3 = 500 | 2 = 200 | 1 = 100

Forward Reverse Combined

| Item                                                                                                                                                                                                                                                                                                                                                                                                                                                                                                                                                                                                                                                                                                                                                                                                                                                                                                                                                                                                                                                                                                                                                                                                                                                                                                                                                                                                                                                                                                                                                                                                                                                                                                                                                                                                                                                                                                                                                                                                                                                                                                                           | 3L-7L:18L-18R        | 8L-12L:18L-18R      | 13L-17L:18L-18R     | 18L-18R:17R-13R      | 18L-18R:12R-8R      | 18L-18R:7R-3R        |  |
|--------------------------------------------------------------------------------------------------------------------------------------------------------------------------------------------------------------------------------------------------------------------------------------------------------------------------------------------------------------------------------------------------------------------------------------------------------------------------------------------------------------------------------------------------------------------------------------------------------------------------------------------------------------------------------------------------------------------------------------------------------------------------------------------------------------------------------------------------------------------------------------------------------------------------------------------------------------------------------------------------------------------------------------------------------------------------------------------------------------------------------------------------------------------------------------------------------------------------------------------------------------------------------------------------------------------------------------------------------------------------------------------------------------------------------------------------------------------------------------------------------------------------------------------------------------------------------------------------------------------------------------------------------------------------------------------------------------------------------------------------------------------------------------------------------------------------------------------------------------------------------------------------------------------------------------------------------------------------------------------------------------------------------------------------------------------------------------------------------------------------------|----------------------|---------------------|---------------------|----------------------|---------------------|----------------------|--|
| Description                                                                                                                                                                                                                                                                                                                                                                                                                                                                                                                                                                                                                                                                                                                                                                                                                                                                                                                                                                                                                                                                                                                                                                                                                                                                                                                                                                                                                                                                                                                                                                                                                                                                                                                                                                                                                                                                                                                                                                                                                                                                                                                    | Outside Track:Middle | Middle Track:Middle | Inside Track:Middle | Mlddle: Inside Track | Middle:Middle Track | Middle:Outside Track |  |
| Track Zone Ratio                                                                                                                                                                                                                                                                                                                                                                                                                                                                                                                                                                                                                                                                                                                                                                                                                                                                                                                                                                                                                                                                                                                                                                                                                                                                                                                                                                                                                                                                                                                                                                                                                                                                                                                                                                                                                                                                                                                                                                                                                                                                                                               | 1.49                 | 1                   | 1                   | 1                    | 1                   | 1.49                 |  |
| 1500 — 1350 — 1200 — 1050 — 1050 — 1750 — 1750 — 1750 — 1750 — 1750 — 1750 — 1750 — 1750 — 1750 — 1750 — 1750 — 1750 — 1750 — 1750 — 1750 — 1750 — 1750 — 1750 — 1750 — 1750 — 1750 — 1750 — 1750 — 1750 — 1750 — 1750 — 1750 — 1750 — 1750 — 1750 — 1750 — 1750 — 1750 — 1750 — 1750 — 1750 — 1750 — 1750 — 1750 — 1750 — 1750 — 1750 — 1750 — 1750 — 1750 — 1750 — 1750 — 1750 — 1750 — 1750 — 1750 — 1750 — 1750 — 1750 — 1750 — 1750 — 1750 — 1750 — 1750 — 1750 — 1750 — 1750 — 1750 — 1750 — 1750 — 1750 — 1750 — 1750 — 1750 — 1750 — 1750 — 1750 — 1750 — 1750 — 1750 — 1750 — 1750 — 1750 — 1750 — 1750 — 1750 — 1750 — 1750 — 1750 — 1750 — 1750 — 1750 — 1750 — 1750 — 1750 — 1750 — 1750 — 1750 — 1750 — 1750 — 1750 — 1750 — 1750 — 1750 — 1750 — 1750 — 1750 — 1750 — 1750 — 1750 — 1750 — 1750 — 1750 — 1750 — 1750 — 1750 — 1750 — 1750 — 1750 — 1750 — 1750 — 1750 — 1750 — 1750 — 1750 — 1750 — 1750 — 1750 — 1750 — 1750 — 1750 — 1750 — 1750 — 1750 — 1750 — 1750 — 1750 — 1750 — 1750 — 1750 — 1750 — 1750 — 1750 — 1750 — 1750 — 1750 — 1750 — 1750 — 1750 — 1750 — 1750 — 1750 — 1750 — 1750 — 1750 — 1750 — 1750 — 1750 — 1750 — 1750 — 1750 — 1750 — 1750 — 1750 — 1750 — 1750 — 1750 — 1750 — 1750 — 1750 — 1750 — 1750 — 1750 — 1750 — 1750 — 1750 — 1750 — 1750 — 1750 — 1750 — 1750 — 1750 — 1750 — 1750 — 1750 — 1750 — 1750 — 1750 — 1750 — 1750 — 1750 — 1750 — 1750 — 1750 — 1750 — 1750 — 1750 — 1750 — 1750 — 1750 — 1750 — 1750 — 1750 — 1750 — 1750 — 1750 — 1750 — 1750 — 1750 — 1750 — 1750 — 1750 — 1750 — 1750 — 1750 — 1750 — 1750 — 1750 — 1750 — 1750 — 1750 — 1750 — 1750 — 1750 — 1750 — 1750 — 1750 — 1750 — 1750 — 1750 — 1750 — 1750 — 1750 — 1750 — 1750 — 1750 — 1750 — 1750 — 1750 — 1750 — 1750 — 1750 — 1750 — 1750 — 1750 — 1750 — 1750 — 1750 — 1750 — 1750 — 1750 — 1750 — 1750 — 1750 — 1750 — 1750 — 1750 — 1750 — 1750 — 1750 — 1750 — 1750 — 1750 — 1750 — 1750 — 1750 — 1750 — 1750 — 1750 — 1750 — 1750 — 1750 — 1750 — 1750 — 1750 — 1750 — 1750 — 1750 — 1750 — 1750 — 1750 — 1750 — 1750 — 1750 — 1750 — 1750 — 1750 — 1750 — 1750 — 1750 — 1750 — 1750 — 17 |                      |                     |                     |                      |                     |                      |  |