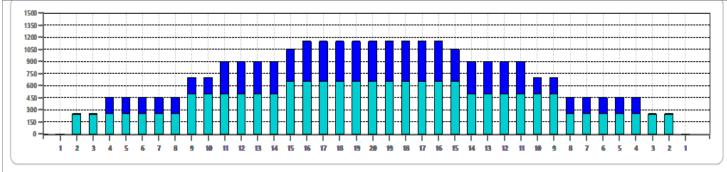

| 3L-7L:18L-18R        | 8L-12L:18L-18R      | 13L-17L:18L-18R     | 18L-18R:17R-13R      | 18L-18R:12R-8R      | 18L-18R:7R-3R        |
|------------------|----------------------|---------------------|---------------------|----------------------|---------------------|----------------------|
| Description      | Outside Track:Middle | Middle Track:Middle | Inside Track:Middle | Mlddle: Inside Track | Middle:Middle Track | Middle:Outside Track |
| Track Zone Ratio | 2.8                  | 1.58                | 1.12                | 1.12                 | 1.58                | 2.8                  |
| /                |                      |                     |                     |                      |                     | 1                    |

Forward

Reverse

Combined