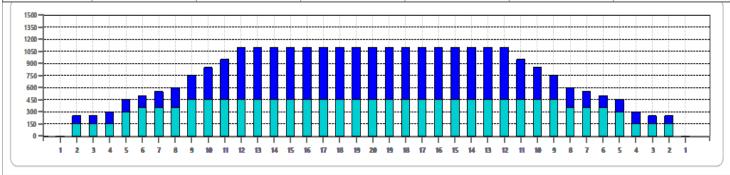

|   | START | STOP | LOADS | SPEED | TANK | CROSSED | START | END  | FEET | T.OIL |
|---|-------|------|-------|-------|------|---------|-------|------|------|-------|
| 1 | 2L    | 2R   | 3     | 14    | Α    | 111     | 0.0   | 3.9  | 3.9  | 5550  |
| 2 | 5L    | 5R   | 3     | 18    | Α    | 93      | 3.9   | 11.5 | 7.6  | 4650  |
| 3 | 6L    | 6R   | 1     | 18    | Α    | 29      | 11.5  | 14.0 | 2.5  | 1450  |
| 4 | 9L    | 9R   | 2     | 18    | Α    | 46      | 14.0  | 19.1 | 5.1  | 2300  |
| 5 | 2L    | 2R   | 0     | 18    | Α    | 0       | 19.1  | 41.0 | 21.9 | 0     |
|   |       |      |       |       |      |         |       |      |      |       |

|    | SIAKI | STOP | LOADS | SPEED | TANK | CROSSED | START | END  | FEET | T.OIL |
|----|-------|------|-------|-------|------|---------|-------|------|------|-------|
| 1  | 2L    | 2R   | 0     | 18    | Α    | 0       | 41.0  | 35.0 | -6.0 | 0     |
| 2  | 12L   | 12R  | 3     | 18    | Α    | 51      | 35.0  | 27.4 | -7.6 | 2550  |
| 3  | 11L   | 11R  | 2     | 14    | Α    | 38      | 27.4  | 23.5 | -3.9 | 1900  |
| 4  | 10L   | 10R  | 2     | 14    | Α    | 42      | 23.5  | 19.6 | -3.9 | 2100  |
| 5  | 9L    | 9R   | 1     | 14    | Α    | 23      | 19.6  | 17.7 | -1.9 | 1150  |
| 6  | 8L    | 8R   | 1     | 14    | Α    | 25      | 17.7  | 15.8 | -1.9 | 1250  |
| 7  | 7L    | 7R   | 1     | 14    | Α    | 27      | 15.8  | 13.9 | -1.9 | 1350  |
| 8  | 4L    | 4R   | 1     | 14    | Α    | 33      | 13.9  | 12.0 | -1.9 | 1650  |
| 9  | 2L    | 2R   | 2     | 10    | Α    | 74      | 12.0  | 9.2  | -2.8 | 3700  |
| 10 | 2L    | 2R   | 0     | 10    | Α    | 0       | 9.2   | 0.0  | -9.2 | 0     |