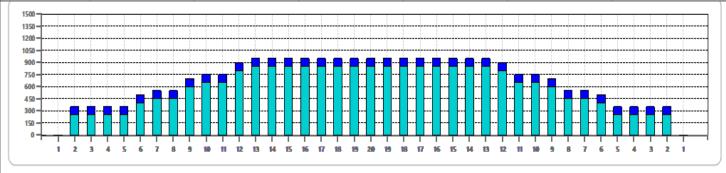

|   | START | STOP | LOADS | SPEED | TANK | CROSSED | START | END  | FEET | T.OIL |
|---|-------|------|-------|-------|------|---------|-------|------|------|-------|
| 1 | 2L    | 2R   | 5     | 14    | Α    | 185     | 0.0   | 7.9  | 7.9  | 9250  |
| 2 | 6L    | 6R   | 3     | 14    | Α    | 87      | 7.9   | 13.8 | 5.9  | 4350  |
| 3 | 7L    | 7R   | 1     | 14    | Α    | 27      | 13.8  | 15.7 | 1.9  | 1350  |
| 4 | 9L    | 9R   | 3     | 18    | Α    | 69      | 15.7  | 23.3 | 7.6  | 3450  |
| 5 | 10L   | 10R  | 1     | 18    | Α    | 21      | 23.3  | 25.8 | 2.5  | 1050  |
| 6 | 12L   | 12R  | 3     | 18    | Α    | 51      | 25.8  | 33.4 | 7.6  | 2550  |
| 7 | 13L   | 13R  | 1     | 18    | Α    | 15      | 33.4  | 35.9 | 2.5  | 750   |
| 8 | 2L    | 2R   | 0     | 22    | Α    | 0       | 35.9  | 42.0 | 6.1  | 0     |
|   |       |      |       |       |      |         |       |      |      |       |

|   | START | STOP | LOADS | SPEED | TANK | CROSSED | START | END  | FEET  | T.OIL |
|---|-------|------|-------|-------|------|---------|-------|------|-------|-------|
| 1 | 2L    | 2R   | 0     | 30    | Α    | 0       | 42.0  | 15.0 | -27.0 | 0     |
| 2 | 2L    | 2R   | 2     | 18    | Α    | 74      | 15.0  | 9.9  | -5.1  | 3700  |
| 3 | 2L    | 2R   | 0     | 18    | Α    | 0       | 9.9   | 0.0  | -9.9  | 0     |
|   |       |      |       |       |      |         |       |      |       |       |
|   |       |      |       |       |      |         |       |      |       |       |
|   |       |      |       |       |      |         |       |      |       |       |
|   |       |      |       |       |      |         |       |      |       |       |
|   |       |      |       |       |      |         |       |      |       |       |