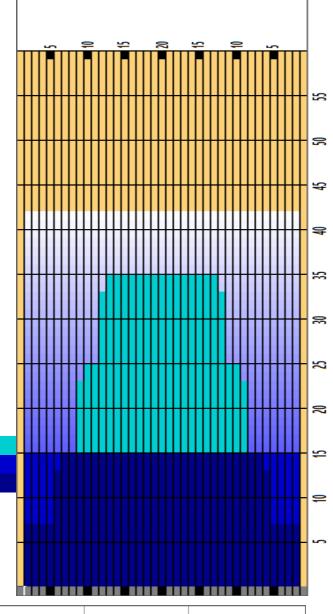

## College Bowling - Medium #3

Oil Pattern Distance 42 Reverse Brush Drop 15 Oil Per Board 50 ul
Forward Oil Total 22.75 mL Reverse Oil Total 3.7 mL Volume Oil Total 26.45 mL
Tank Configuration N/A Tank A Conditioner Tank B Conditioner

|   | START | STOP | LOADS | SPEED | TANK | CROSSED | START | END  | FEET | T.OIL |
|---|-------|------|-------|-------|------|---------|-------|------|------|-------|
| 1 | 2L    | 2R   | 5     | 14    | Α    | 185     | 0.0   | 7.9  | 7.9  | 9250  |
| 2 | 6L    | 6R   | 3     | 14    | Α    | 87      | 7.9   | 13.8 | 5.9  | 4350  |
| 3 | 7L    | 7R   | 1     | 14    | Α    | 27      | 13.8  | 15.7 | 1.9  | 1350  |
| 4 | 9L    | 9R   | 3     | 18    | Α    | 69      | 15.7  | 23.3 | 7.6  | 3450  |
| 5 | 10L   | 10R  | 1     | 18    | Α    | 21      | 23.3  | 25.8 | 2.5  | 1050  |
| 6 | 12L   | 12R  | 3     | 18    | Α    | 51      | 25.8  | 33.4 | 7.6  | 2550  |
| 7 | 13L   | 13R  | 1     | 18    | Α    | 15      | 33.4  | 35.9 | 2.5  | 750   |
| 8 | 2L    | 2R   | 0     | 22    | Α    | 0       | 35.9  | 42.0 | 6.1  | 0     |
|   |       |      |       |       |      |         |       |      |      |       |

|   | START | STOP | LOADS | SPEED | TANK | CROSSED | START | END  | FEET  | T.OIL |
|---|-------|------|-------|-------|------|---------|-------|------|-------|-------|
| 1 | 2L    | 2R   | 0     | 30    | Α    | 0       | 42.0  | 15.0 | -27.0 | 0     |
| 2 | 2L    | 2R   | 2     | 18    | Α    | 74      | 15.0  | 9.9  | -5.1  | 3700  |
| 3 | 2L    | 2R   | 0     | 18    | Α    | 0       | 9.9   | 0.0  | -9.9  | 0     |
|   |       |      |       |       |      |         |       |      |       |       |
|   |       |      |       |       |      |         |       |      |       |       |
|   |       |      |       |       |      |         |       |      |       |       |
|   |       |      |       |       |      |         |       |      |       |       |
|   |       |      |       |       |      |         |       |      |       |       |

Cleaner Ratio Main Mix NA
Cleaner Ratio Back End Mix NA
Cleaner Ratio Back End Distance NA
Buffer RPM: 4 = 700 | 3 = 500 | 2 = 200 | 1 = 100

Forward Reverse Combined

| Item             | 3L-7L:18L-18R        | 8L-12L:18L-18R      | 13L-17L:18L-18R     | 18L-18R:17R-13R      | 18L-18R:12R-8R      | 18L-18R:7R-3R        |  |
|------------------|----------------------|---------------------|---------------------|----------------------|---------------------|----------------------|--|
| Description      | Outside Track:Middle | Middle Track:Middle | Inside Track:Middle | Mlddle: Inside Track | Middle:Middle Track | Middle:Outside Track |  |
| Track Zone Ratio | 2.26                 | 1.3                 | 1                   | 1                    | 1.3                 | 2.26                 |  |