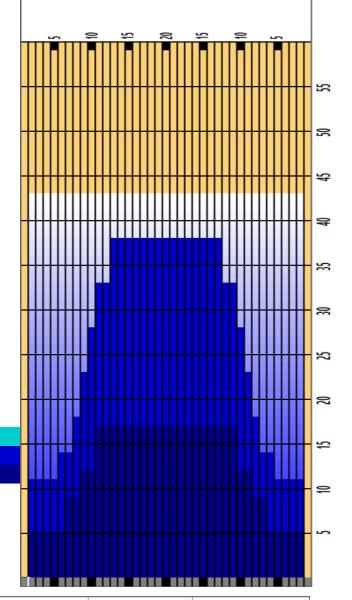

## College Bowling - Long #4

Oil Pattern Distance 43 Reverse Brush Drop 38 Oil Per Board 50 ul
Forward Oil Total 13.15 mL Reverse Oil Total 18.75 mL Volume Oil Total 31.9 mL
Tank Configuration N/A Tank A Conditioner Tank B Conditioner

|   | START | STOP | LOADS | SPEED | TANK | CROSSED | START | END  | FEET | T.OIL |
|---|-------|------|-------|-------|------|---------|-------|------|------|-------|
| 1 | 2L    | 2R   | 4     | 14    | Α    | 148     | 0.0   | 5.9  | 5.9  | 7400  |
| 2 | 7L    | 7R   | 2     | 14    | Α    | 54      | 5.9   | 9.8  | 3.9  | 2700  |
| 3 | 9L    | 9R   | 1     | 18    | Α    | 23      | 9.8   | 12.3 | 2.5  | 1150  |
| 4 | 11L   | 11R  | 2     | 18    | Α    | 38      | 12.3  | 17.4 | 5.1  | 1900  |
| 5 | 2L    | 2R   | 0     | 18    | Α    | 0       | 17.4  | 28.0 | 10.6 | 0     |
| 6 | 2L    | 2R   | 0     | 22    | Α    | 0       | 28.0  | 43.0 | 15.0 | 0     |
|   |       |      |       |       |      |         |       |      |      |       |

|   | START | STOP | LOADS | SPEED | TANK | CROSSED | START | END  | FEET | T.OIL |
|---|-------|------|-------|-------|------|---------|-------|------|------|-------|
| 1 | 2L    | 2R   | 0     | 26    | Α    | 0       | 43.0  | 38.0 | -5.0 | 0     |
| 2 | 13L   | 13R  | 2     | 18    | Α    | 30      | 38.0  | 32.9 | -5.1 | 1500  |
| 3 | 11L   | 11R  | 2     | 18    | Α    | 38      | 32.9  | 27.8 | -5.1 | 1900  |
| 4 | 10L   | 10R  | 2     | 18    | Α    | 42      | 27.8  | 22.7 | -5.1 | 2100  |
| 5 | 9L    | 9R   | 2     | 18    | Α    | 46      | 22.7  | 17.6 | -5.1 | 2300  |
| 6 | 8L    | 8R   | 2     | 14    | Α    | 50      | 17.6  | 13.7 | -3.9 | 2500  |
| 7 | 6L    | 6R   | 2     | 10    | Α    | 58      | 13.7  | 10.9 | -2.8 | 2900  |
| 8 | 2L    | 2R   | 3     | 10    | Α    | 111     | 10.9  | 6.7  | -4.2 | 5550  |
| 9 | 2L    | 2R   | 0     | 10    | Α    | 0       | 6.7   | 0.0  | -6.7 | 0     |
|   |       |      |       |       |      |         |       |      |      |       |
|   |       |      |       |       |      |         |       |      |      |       |
|   |       |      |       |       |      |         |       |      |      |       |
|   |       |      |       |       |      |         |       |      |      |       |