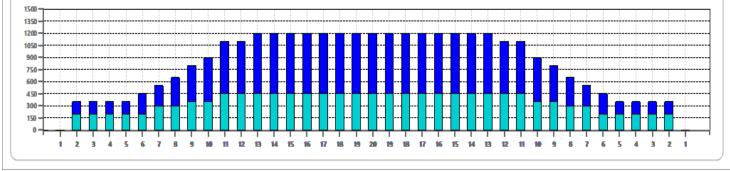

|   | START | STOP | LOADS | SPEED | TANK | CROSSED | START | END  | FEET | T.OIL |
|---|-------|------|-------|-------|------|---------|-------|------|------|-------|
| 1 | 2L    | 2R   | 4     | 14    | Α    | 148     | 0.0   | 5.9  | 5.9  | 7400  |
| 2 | 7L    | 7R   | 2     | 14    | Α    | 54      | 5.9   | 9.8  | 3.9  | 2700  |
| 3 | 9L    | 9R   | 1     | 18    | Α    | 23      | 9.8   | 12.3 | 2.5  | 1150  |
| 4 | 11L   | 11R  | 2     | 18    | Α    | 38      | 12.3  | 17.4 | 5.1  | 1900  |
| 5 | 2L    | 2R   | 0     | 18    | Α    | 0       | 17.4  | 28.0 | 10.6 | 0     |
| 6 | 2L    | 2R   | 0     | 22    | Α    | 0       | 28.0  | 43.0 | 15.0 | 0     |
|   |       |      |       |       |      |         |       |      |      |       |

|   | START | STOP | LOADS | SPEED | TANK | CROSSED | START | END  | FEET | T.OIL |
|---|-------|------|-------|-------|------|---------|-------|------|------|-------|
| 1 | 2L    | 2R   | 0     | 26    | Α    | 0       | 43.0  | 38.0 | -5.0 | 0     |
| 2 | 13L   | 13R  | 2     | 18    | Α    | 30      | 38.0  | 32.9 | -5.1 | 1500  |
| 3 | 11L   | 11R  | 2     | 18    | Α    | 38      | 32.9  | 27.8 | -5.1 | 1900  |
| 4 | 10L   | 10R  | 2     | 18    | Α    | 42      | 27.8  | 22.7 | -5.1 | 2100  |
| 5 | 9L    | 9R   | 2     | 18    | Α    | 46      | 22.7  | 17.6 | -5.1 | 2300  |
| 6 | 8L    | 8R   | 2     | 14    | Α    | 50      | 17.6  | 13.7 | -3.9 | 2500  |
| 7 | 6L    | 6R   | 2     | 10    | Α    | 58      | 13.7  | 10.9 | -2.8 | 2900  |
| 8 | 2L    | 2R   | 3     | 10    | Α    | 111     | 10.9  | 6.7  | -4.2 | 5550  |
| 9 | 2L    | 2R   | 0     | 10    | Α    | 0       | 6.7   | 0.0  | -6.7 | 0     |
|   |       |      |       |       |      |         |       |      |      |       |
|   |       |      |       |       |      |         |       |      |      |       |
|   |       |      |       |       |      |         |       |      |      |       |
|   |       |      |       |       |      |         |       |      |      |       |